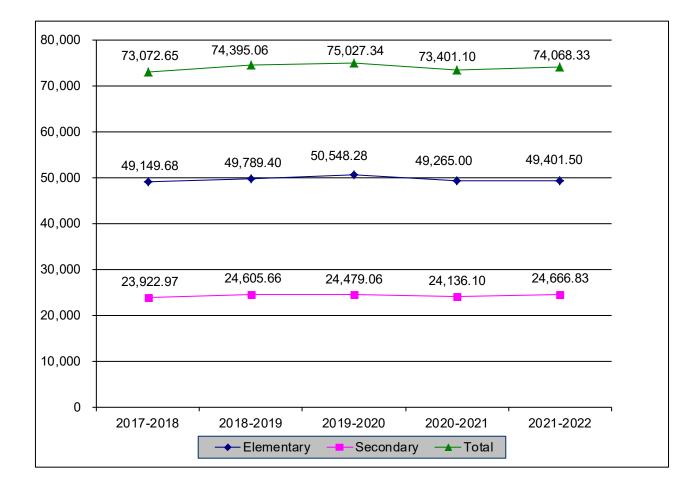

#### **Average Daily Enrolment - Table**

|                           | 2017-2018<br>Actual | 2018-2019<br>Actual | 2019-2020<br>Actual | 2020-2021<br>Revised | 2021-2022<br>Projection |
|---------------------------|---------------------|---------------------|---------------------|----------------------|-------------------------|
| Elementary Students       |                     |                     |                     |                      |                         |
| Junior Kindergarten       | 4,502.59            | 4,523.78            | 4,451.00            | 3,797.00             | 4,037.00                |
| Senior Kindergarten       | 4,697.70            | 4,774.14            | 4,855.23            | 4,524.00             | 4,343.00                |
| Grades 1 to 3             | 14,796.35           | 14,920.95           | 15,077.19           | 14,881.50            | 14,879.00               |
| Grades 4 to 8             | 25,094.04           | 25,504.03           | 26,096.36           | 26,034.50            | 26,103.50               |
| Sub-Total                 | 49,090.68           | 49,722.90           | 50,479.78           | 49,237.00            | 49,362.50               |
| Tuition Paying            | 59.00               | 66.50               | 68.50               | 28.00                | 39.00                   |
| Total Elementary Students | 49,149.68           | 49,789.40           | 50,548.28           | 49,265.00            | 49,401.50               |
| Secondary Students        |                     |                     |                     |                      |                         |
| Under age 21              | 22,350.70           | 22,922.31           | 22,966.62           | 23,186.79            | 23,636.83               |
| Age 21 and over           | 827.02              | 897.35              | 772.13              | 614.31               | 626.00                  |
| Sub-Total                 | 23,177.72           | 23,819.66           | 23,738.75           | 23,801.10            | 24,262.83               |
| Tuition Paying            | 745.25              | 786.00              | 740.31              | 335.00               | 404.00                  |
| Total Secondary Students  | 23,922.97           | 24,605.66           | 24,479.06           | 24,136.10            | 24,666.83               |
| Grand Total               | 73,072.65           | 74,395.06           | 75,027.34           | 73,401.10            | 74,068.33               |

#### **Average Daily Enrolment – Chart**