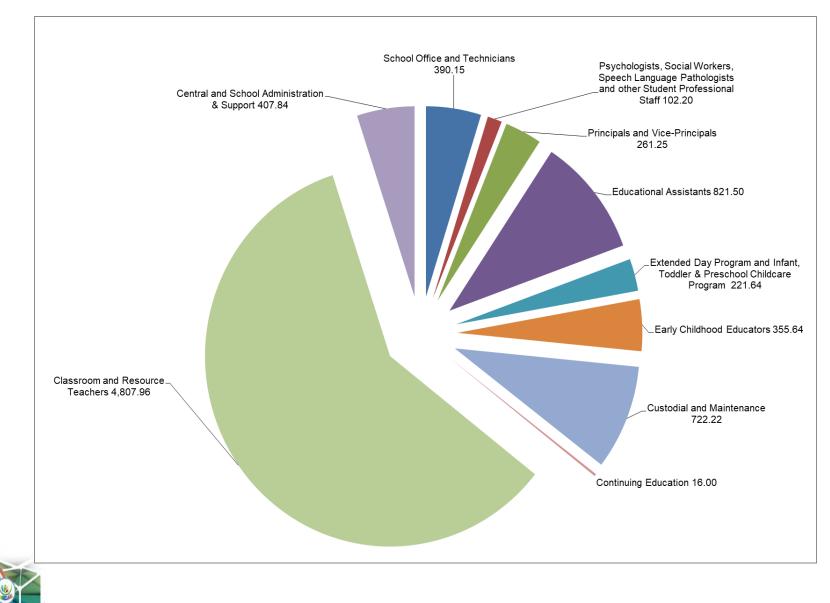

# Staffing by Full-Time Equivalency (FTE) Chart

| Staffing Group                                                                                      | Approved | 2020-2021 | Recommend | led 2021-2022 |
|-----------------------------------------------------------------------------------------------------|----------|-----------|-----------|---------------|
|                                                                                                     | FTE      | % Total   | FTE       | % Total       |
| Classroom and Resource Teachers                                                                     | 4,952.03 | 59.16%    | 4,807.96  | 59.31%        |
| Educational Assistants                                                                              | 813.50   | 9.72%     | 821.50    | 10.13%        |
| Custodial and Maintenance                                                                           | 722.22   | 8.63%     | 722.22    | 8.91%         |
| Early Childhood Educators                                                                           | 411.00   | 4.91%     | 355.64    | 4.39%         |
| School Office and Technicians                                                                       | 389.15   | 4.65%     | 390.15    | 4.81%         |
| Central and School Administration & Support                                                         | 395.50   | 4.73%     | 407.84    | 5.03%         |
| Extended Day Program and Infant, Toddler & Preschool Childcare Program                              | 318.32   | 3.80%     | 221.64    | 2.73%         |
| Principals and Vice-Principals                                                                      | 255.25   | 3.05%     | 261.25    | 3.22%         |
| Psychologists, Social Workers, Speech Language Pathologists<br>and other Student Professional Staff | 97.20    | 1.16%     | 102.20    | 1.26%         |
| Continuing Education                                                                                | 16.00    | 0.19%     | 16.00     | 0.20%         |
| Total                                                                                               | 8,370.17 | 100.00%   | 8,106.40  | 100.00%       |

#### **Staffing by Full-Time Equivalency Pie Chart**

|                                                  | Elementary<br>Teachers | Secondary<br>Teachers | Principals<br>and Vice-<br>Principals | Professional<br>Student<br>Services<br>Personnel | Educational<br>Assistants | Early<br>Childhood<br>Educators | Education<br>Support<br>Professionals | Facilities<br>Learning<br>Environment | Union Exempt<br>(Includes ITP<br>Program) | Total    |
|--------------------------------------------------|------------------------|-----------------------|---------------------------------------|--------------------------------------------------|---------------------------|---------------------------------|---------------------------------------|---------------------------------------|-------------------------------------------|----------|
|                                                  |                        |                       |                                       |                                                  |                           | Core and EDP                    |                                       |                                       |                                           |          |
| Approved 2020-2021 Staffing                      | 3,246.02               | 1,707.01              | 256.25                                | 97.20                                            | 813.50                    | 631.00                          | 639.15                                | 725.22                                | 254.82                                    | 8,370.17 |
|                                                  |                        |                       |                                       |                                                  |                           |                                 |                                       |                                       |                                           |          |
| Collective Agreement / Legislative based Changes |                        |                       |                                       |                                                  |                           |                                 |                                       |                                       |                                           |          |
| Elementary Teachers                              | (10.50)                | -                     | -                                     | -                                                | -                         | -                               | -                                     | -                                     | -                                         | (10.50)  |
| Secondary Teachers                               | -                      | -                     | -                                     | -                                                | -                         | -                               | -                                     | -                                     | -                                         | 0.00     |
| Sub-Total                                        | (10.50)                | 0.00                  | 0.00                                  | 0.00                                             | 0.00                      | 0.00                            | 0.00                                  | 0.00                                  | 0.00                                      | (10.50)  |
| ADE Based Changes                                |                        |                       |                                       |                                                  |                           |                                 |                                       |                                       |                                           |          |
| Elementary Teachers                              | (80.99)                | -                     | -                                     | -                                                | -                         | -                               | -                                     | -                                     | -                                         | (80.99)  |
| Secondary Teachers                               | -                      | (52.00)               | -                                     | -                                                | -                         | -                               | -                                     | -                                     | -                                         | (52.00)  |
| Early Learning Assistants - Extended Day Program | -                      | -                     | -                                     | -                                                | -                         | -                               | -                                     | -                                     | (43.04)                                   | (43.04)  |
| Early Childhood Educators - Extended Day Program | -                      | -                     | -                                     | -                                                | -                         | (53.64)                         | -                                     | -                                     | -                                         | (53.64)  |
| Infant Toddler Program - Support Staff           | -                      | -                     | -                                     | -                                                | -                         | -                               | -                                     | -                                     | (2.00)                                    | (2.00)   |
| Early Childhood Educators - Core Program         | -                      | -                     | -                                     | -                                                | -                         | (55.36)                         | -                                     | -                                     | -                                         | (55.36)  |
| Sub-Total                                        | (80.99)                | (52.00)               | 0.00                                  | 0.00                                             | 0.00                      | (109.00)                        | 0.00                                  | 0.00                                  | (45.04)                                   | (287.03) |