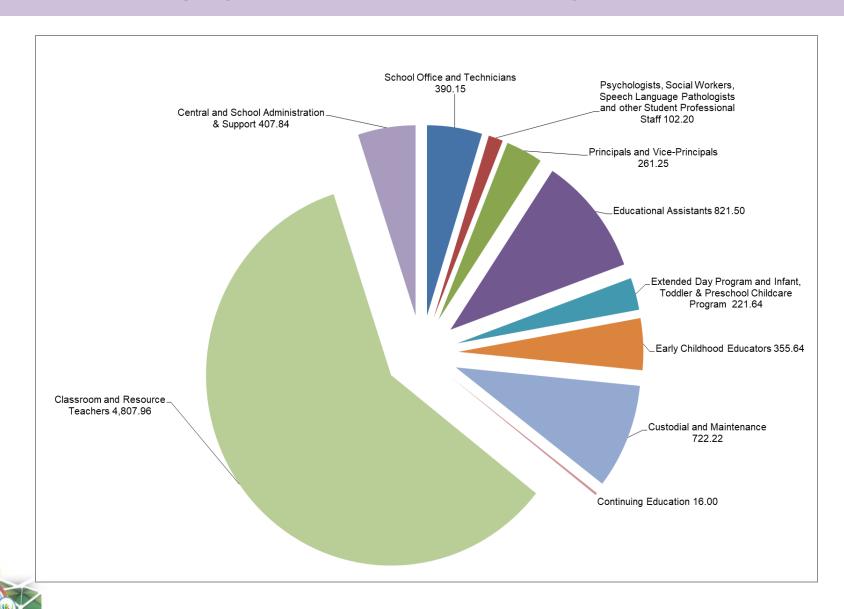

hildcare Program                           | 318.32   | 3.80%     | 221.64                | 2.73%   |  |
| Principals and Vice-Principals                                                                   | 255.25   | 3.05%     | 261.25                | 3.22%   |  |
| Psychologists, Social Workers, Speech Language Pathologists and other Student Professional Staff | 97.20    | 1.16%     | 102.20                | 1.26%   |  |
| Continuing Education                                                                             | 16.00    | 0.19%     | 16.00                 | 0.20%   |  |
| Total                                                                                            | 8,370.17 | 100.00%   | 8,106.40              | 100.00% |  |

#### Staffing by Full-Time Equivalency Pie Chart



|                                                  | Elementary<br>Teachers | Secondary<br>Teachers | Principals<br>and Vice-<br>Principals | Professional<br>Student<br>Services<br>Personnel | Educational<br>Assistants | Early<br>Childhood<br>Educators | Education<br>Support<br>Professionals | Facilities<br>Learning<br>Environment | Union Exempt<br>(Includes ITP<br>Program) | Total    |
|--------------------------------------------------|------------------------|-----------------------|---------------------------------------|--------------------------------------------------|---------------------------|---------------------------------|---------------------------------------|---------------------------------------|-------------------------------------------|----------|
|