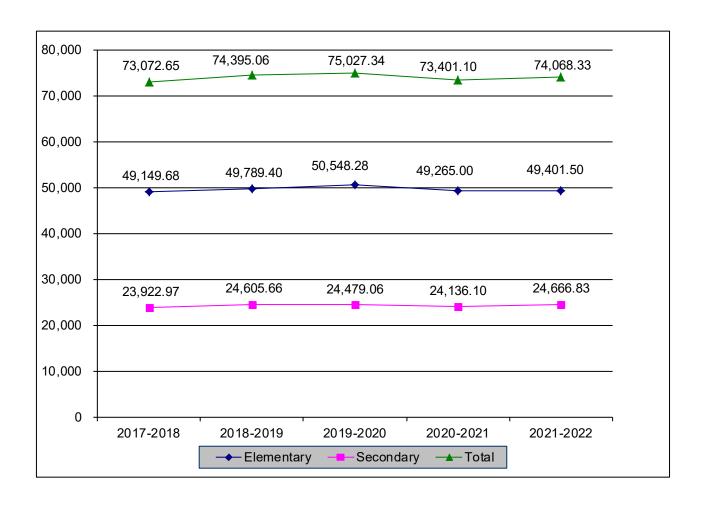

| 23,636.83               |
| Age 21 and over           | 827.02              | 897.35              | 772.13              | 614.31               | 626.00                  |
| Sub-Total                 | 23,177.72           | 23,819.66           | 23,738.75           | 23,801.10            | 24,262.83               |
| Tuition Paying            | 745.25              | 786.00              | 740.31              | 335.00               | 404.00                  |
| Total Secondary Students  | 23,922.97           | 24,605.66           | 24,479.06           | 24,136.10            | 24,666.83               |
| Grand Total               | 73,072.65           | 74,395.06           | 75,027.34           | 73,401.10            | 74,068.33               |



#### **Average Daily Enrolment – Chart**





#### Staffing by Full-Time Equivalency (FTE) Chart

| Staffing Group                                                                                   | Approved | 2020-2021 | Recommended 2021-2022 |         |  |
|--------------------------------------------------------------------------------------------------|----------|-----------|-----------------------|---------|--|
|                                                                                                  | FTE      | % Total   | FTE                   | % Total |  |
| Classroom and Resource Teachers                                                                  | 4,952.03 | 59.16%    | 4,807.96              | 59.31%  |  |
| Educational Assistants                                                                           |