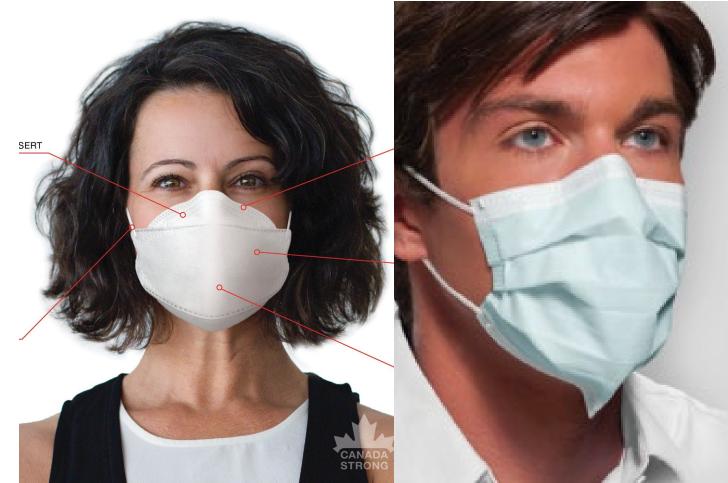

## **Pushbacks**

- FIT-TESTED: Not required, like it's not required for the surgical masks educators currently get
- OVERSIGHT: We don't police current masks; superior PPE is extremely evident anyway