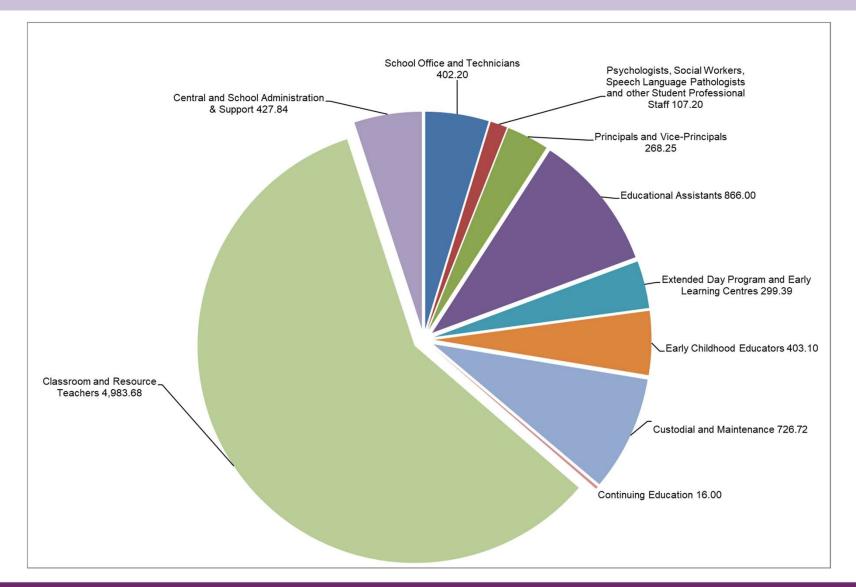

#### **Staffing by Full-Time Equivalency (FTE) Summary – Table**

| Staffing Group                                                                                   | Approved | 2022-2023 | Recommended 2023-2024 |         |  |
|--------------------------------------------------------------------------------------------------|----------|-----------|-----------------------|---------|--|
|                                                                                                  | FTE      | % Total   | FTE                   | % Total |  |
| Classroom and Resource Teachers                                                                  | 4,884.67 | 58.66%    | 4,983.68              | 58.63%  |  |
| Educational Assistants                                                                           | 856.00   | 10.28%    | 866.00                | 10.19%  |  |
| Custodial and Maintenance                                                                        | 724.22   | 8.70%     | 726.72                | 8.55%   |  |
| Early Childhood Educators                                                                        | 385.36   | 4.63%     | 403.10                | 4.74%   |  |
| School Office and Technicians                                                                    | 393.63   | 4.73%     | 402.20                | 4.73%   |  |
| Central and School Administration & Support                                                      | 414.84   | 4.98%     | 427.84                | 5.03%   |  |
| Extended Day Program and Early Learning Centres                                                  | 278.28   | 3.34%     | 299.39                | 3.52%   |  |
| Principals and Vice-Principals                                                                   | 267.25   | 3.21%     | 268.25                | 3.16%   |  |
| Psychologists, Social Workers, Speech Language Pathologists and other Student Professional Staff | 106.70   | 1.28%     | 107.20                | 1.26%   |  |
| Continuing Education                                                                             | 16.00    | 0.19%     | 16.00                 | 0.19%   |  |
| Total                                                                                            | 8,326.95 | 100.00%   | 8,500.38              | 100.00% |  |

## **Staffing by Full-Time Equivalency – Chart**