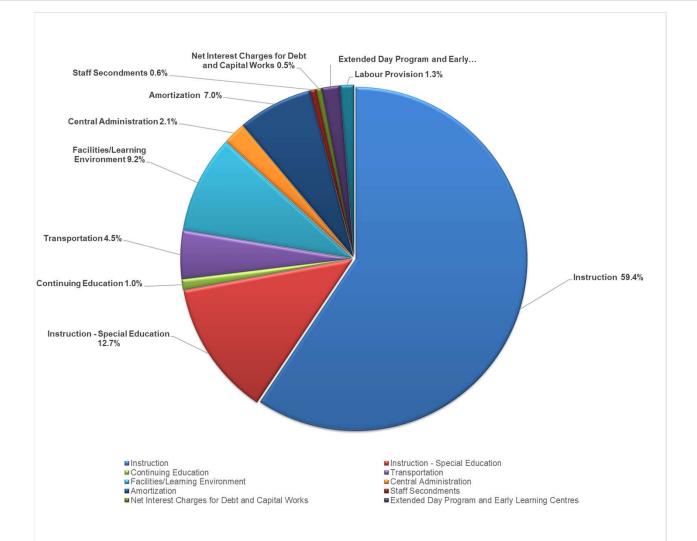

# **Net Enveloping – Table**

|                                                 | Gr | ants and Other<br>Revenues | Recommended<br>Expenditures | Difference   |
|-------------------------------------------------|----|----------------------------|-----------------------------|--------------|
| Instruction                                     | \$ | 654,847,852                | \$ 652,888,841              | \$ 1,959,011 |
| Instruction - Special Education                 |    | 135,433,461                | 139,797,809                 | (4,364,348)  |
| Continuing Education                            |    | 11,558,270                 | 11,407,692                  | 150,578      |
| Transportation                                  |    | 47,308,533                 | 49,627,595                  | (2,319,062)  |
| Facilities/Learning Environment                 |    | 102,245,882                | 101,117,253                 | 1,128,629    |
| Central Administration                          |    | 26,813,666                 | 23,103,586                  | 3,710,080    |
| Amortization                                    |    | 76,459,318                 | 77,279,804                  | (820,486)    |
| Staff Secondment                                |    | 6,449,063                  | 6,716,525                   | (267,462)    |
| Net Interest Charges for Debt and Capital Works |    | 6,647,230                  | 5,876,177                   | 771,053      |
| Extended Day and Early Learning Centres         |    | 19,084,821                 | 19,032,814                  | 52,007       |
| Labour Provision                                |    | 14,000,000                 | 14,000,000                  | -            |
| Total                                           | \$ | 1,100,848,096              | \$ 1,100,848,096            | \$-          |

## **Net Enveloping – Chart**