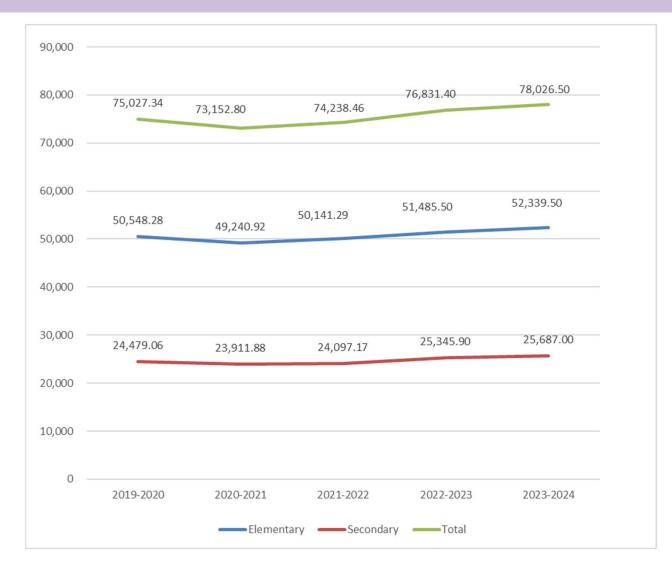

# **Average Daily Enrolment – Table**

|                           | 2019-2020<br>Actual | 2020-2021<br>Actual | 2021-2022<br>Actual | 2022-2023<br>Revised | 2023-2024<br>Estimates |
|---------------------------|---------------------|---------------------|---------------------|----------------------|------------------------|
| Elementary Students       |                     |                     |                     |                      |                        |
| Junior Kindergarten       | 4,451.00            | 3,822.88            | 4,253.50            | 4,407.00             | 4,487.00               |
| Senior Kindergarten       | 4,855.23            | 4,524.54            | 4,656.54            | 4,891.00             | 5,073.00               |
| Grades 1 to 3             | 15,077.19           | 14,875.00           | 15,080.75           | 15,356.50            | 15,569.50              |
| Grades 4 to 8             | 26,096.36           | 25,991.50           | 26,118.00           | 26,795.00            | 27,120.00              |
| Sub-Total                 | 50,479.78           | 49,213.92           | 50,108.79           | 51,449.50            | 52,249.50              |
| Tuition Paying            | 68.50               | 27.00               | 32.50               | 36.00                | 90.00                  |
| Total Elementary Students | 50,548.28           | 49,240.92           | 50,141.29           | 51,485.50            | 52,339.50              |
| Secondary Students        |                     |                     |                     |                      |                        |
| Under age 21              | 22,966.62           | 23,033.78           | 23,285.32           | 24,277.62            | 24,570.40              |
| Age 21 and over           | 772.13              | 527.80              | 412.71              | 562.28               | 556.60                 |
| Sub-Total                 | 23,738.75           | 23,561.58           | 23,698.03           | 24,839.90            | 25,127.00              |
| Tuition Paying            | 740.31              | 350.30              | 399.14              | 506.00               | 560.00                 |
| Total Secondary Students  | 24,479.06           | 23,911.88           | 24,097.17           | 25,345.90            | 25,687.00              |
| Grand Total               | 75,027.34           | 73,152.80           | 74,238.46           | 76,831.40            | 78,026.50              |

#### **Average Daily Enrolment – Chart**