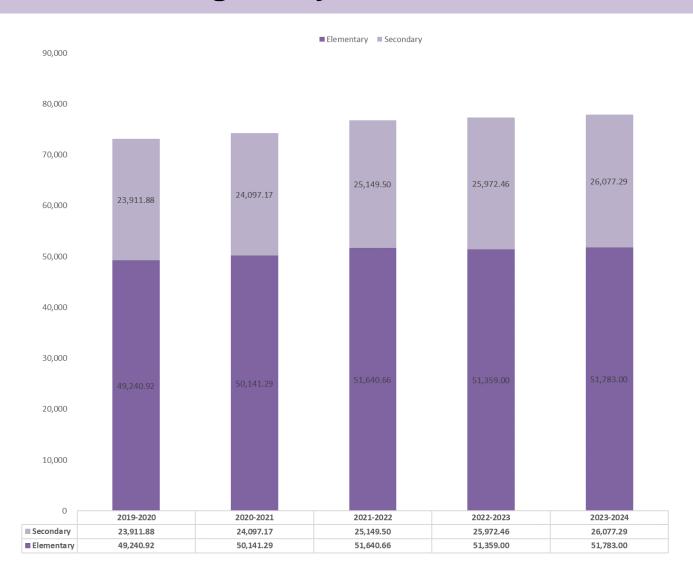

## **Average Daily Enrolment – Table**

|                           | 2020-2021<br>Actual | 2021-2022<br>Actual | 2022-2023<br>Actual | 2023-2024<br>Revised | 2024-2025<br>Estimates |
|---------------------------|---------------------|---------------------|---------------------|----------------------|------------------------|
| Elementary Students       |                     |                     |                     |                      |                        |
| Junior Kindergarten       | 3,822.88            | 4,253.50            | 4,413.00            | 4,397.50             | 4,300.50               |
| Senior Kindergarten       | 4,524.54            | 4,656.54            | 4,911.00            | 4,768.50             | 4,918.00               |
| Grades 1 to 3             | 14,875.00           | 15,080.75           | 15,422.11           | 15,379.00            | 15,604.00              |
| Grades 4 to 8             | 25,991.50           | 26,118.00           | 26,856.05           | 26,731.00            | 26,860.50              |
| Sub-Total                 | 49,213.92           | 50,108.79           | 51,602.16           | 51,276.00            | 51,683.00              |
| Tuition Paying            | 27.00               | 32.50               | 38.50               | 83.00                | 100.00                 |
| Total Elementary Students | 49,240.92           | 50,141.29           | 51,640.66           | 51,359.00            | 51,783.00              |
| Secondary Students        |                     |                     |                     |                      |                        |
| Under age 21              | 23,033.78           | 23,285.32           | 24,113.75           | 24,837.46            | 24,945.63              |
| Age 21 and over           | 527.80              | 412.71              | 531.25              | 573.00               | 551.66                 |
| Sub-Total                 | 23,561.58           | 23,698.03           | 24,645.00           | 25,410.46            | 25,497.29              |
| Tuition Paying            | 350.30              | 399.14              | 504.50              | 562.00               | 580.00                 |
| Total Secondary Students  | 23,911.88           | 24,097.17           | 25,149.50           | 25,972.46            | 26,077.29              |
| Grand Total               | 73,152.80           | 74,238.46           | 76,790.16           | 77,331.46            | 77,860.29              |

## **Average Daily Enrolment – Chart**