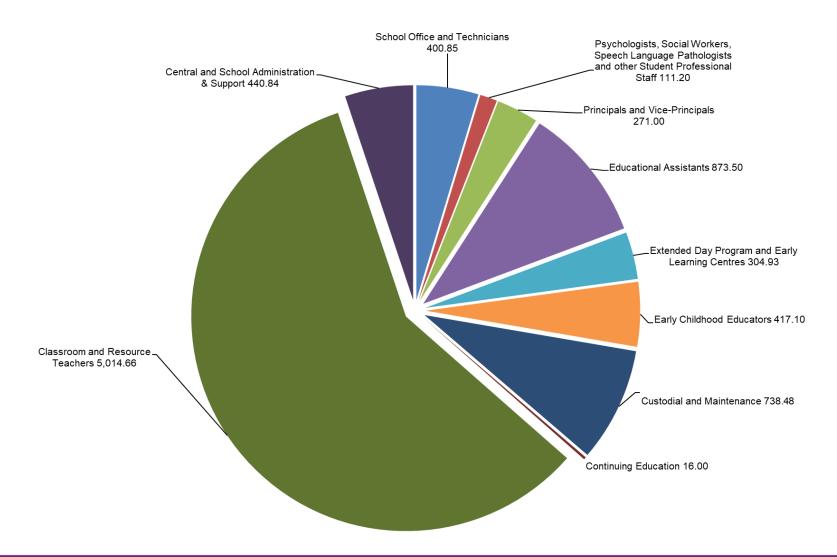

## **Staffing by Full-Time Equivalency (FTE) Summary – Table**

| Staffing Group                                                                                   | Approved | 2023-2024 | Recommend | led 2024-2025 |
|--------------------------------------------------------------------------------------------------|----------|-----------|-----------|---------------|
| Claiming Croup                                                                                   | FTE      | % Total   | FTE       | % Total       |
| Classroom and Resource Teachers                                                                  | 4,983.68 | 58.65%    | 5,014.66  | 58.39%        |
| Educational Assistants                                                                           | 863.50   | 10.16%    | 873.50    | 10.17%        |
| Custodial and Maintenance                                                                        | 726.72   | 8.55%     | 738.48    | 8.60%         |
| Early Childhood Educators                                                                        | 403.10   | 4.74%     | 417.10    | 4.86%         |
| School Office and Technicians                                                                    | 402.20   | 4.73%     | 400.85    | 4.67%         |
| Central and School Administration & Support                                                      | 427.84   | 5.03%     | 440.84    | 5.13%         |
| Extended Day Program and Early Learning Centres                                                  | 299.39   | 3.52%     | 304.93    | 3.55%         |
| Principals and Vice-Principals                                                                   | 267.75   | 3.15%     | 271.00    | 3.16%         |
| Psychologists, Social Workers, Speech Language Pathologists and other Student Professional Staff | 107.20   | 1.26%     | 111.20    | 1.29%         |
| Continuing Education                                                                             | 16.00    | 0.19%     | 16.00     | 0.19%         |
| Total                                                                                            | 8,497.38 | 100.00%   | 8,588.56  | 100.00%       |

#### **Staffing by Full-Time Equivalency – Chart**