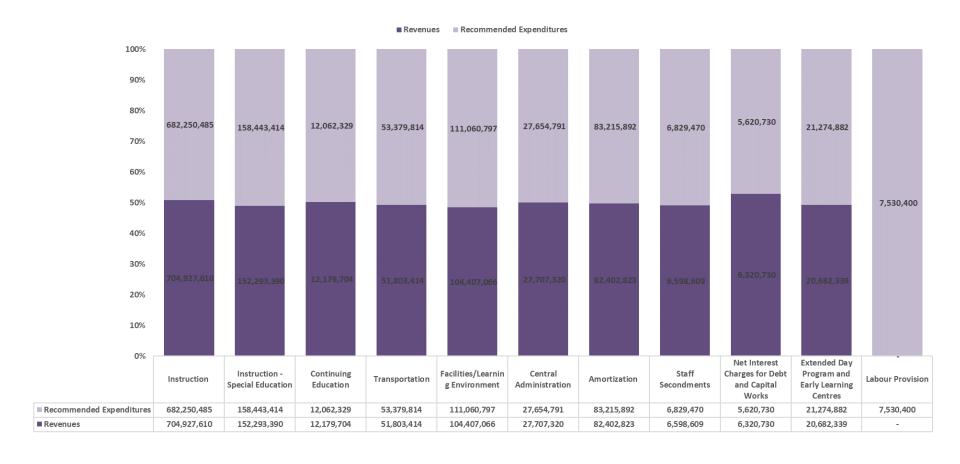

## **Net Enveloping – Table**

|                                                      | Core Education<br>Funding and Other<br>Revenues | Recommended<br>Expenditures | Difference  |
|------------------------------------------------------|-------------------------------------------------|-----------------------------|-------------|
| Instruction                                          | 704,927,610                                     | 682,250,485                 | 22,677,125  |
| Instruction - Special Education                      | 152,293,390                                     | 158,443,414                 | (6,150,024) |
| Continuing Education                                 | 12,179,704                                      | 12,062,329                  | 117,375     |
| Transportation                                       | 51,803,414                                      | 53,379,814                  | (1,576,400) |
| Facilities/Learning Environment                      | 104,407,066                                     | 111,060,797                 | (6,653,731) |
| Central Administration                               | 27,707,320                                      | 27,654,791                  | 52,529      |
| Amortization                                         | 82,402,823                                      | 83,215,892                  | (813,069)   |
| Staff Secondment                                     | 6,598,609                                       | 6,829,470                   | (230,861)   |
| Net Interest Charges for Debt and Capital Works      | 6,320,730                                       | 5,620,730                   | 700,000     |
| Extended Day Program, Early Learning Centres & Other | 20,682,339                                      | 21,274,882                  | (592,543)   |
| Labour Provision                                     | -                                               | 7,530,400                   | (7,530,400) |
| Total                                                | \$ 1,169,323,005                                | \$ 1,169,323,005            | \$ -        |

#### **Net Enveloping – Chart**

#### **Net Enveloping Expenditures - Chart**