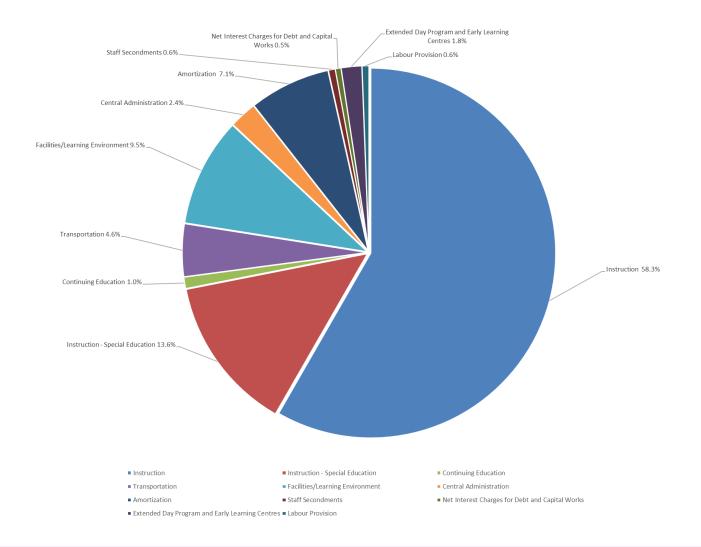

## **Net Enveloping – Table**

|                                                      | Core Education<br>Funding and Other<br>Revenues | Recommended<br>Expenditures | Difference  |
|------------------------------------------------------|-------------------------------------------------|-----------------------------|-------------|
| Instruction                                          | 704,927,610                                     | 682,250,485                 | 22,677,125  |
| Instruction - Special Education                      | 152,293,390                                     | 158,443,414                 | (6,150,024) |
| Continuing Education                                 | 12,179,704                                      | 12,062,329                  | 117,375     |
| Transportation                                       | 51,803,414                                      | 53,379,814                  | (1,576,400) |
| Facilities/Learning Environment                      | 104,407,066                                     | 111,060,797                 | (6,653,731) |
| Central Administration                               | 27,707,320                                      | 27,654,791                  | 52,529      |
| Amortization                                         | 82,402,823                                      | 83,215,892                  | (813,069)   |
| Staff Secondment                                     | 6,598,609                                       | 6,829,470                   | (230,861)   |
| Net Interest Charges for Debt and Capital Works      | 6,320,730                                       | 5,620,730                   | 700,000     |
| Extended Day Program, Early Learning Centres & Other | 20,682,339                                      | 21,274,882                  | (592,543)   |
| Labour Provision                                     | -                                               | 7,530,400                   | (7,530,400) |
| Total                                                | \$ 1,169,323,005                                | \$ 1,169,323,005            | \$ -        |

#### **Net Enveloping Expenditures - Chart**