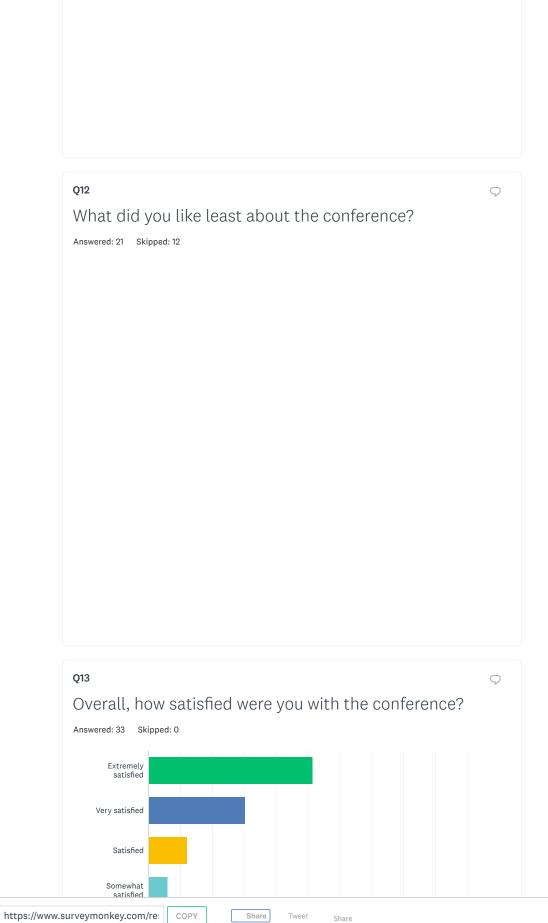

# What did you like most about the conference?

Answered: 26 Skipped: 7

Q11

 $\bigcirc$ 

Share Link

33 responses

 $\bigtriangledown$ 

| RESPONSES |                           |
|-----------|---------------------------|
| 51.52%    | 17                        |
| 30.30%    | 10                        |
| 12.12%    | 4                         |
| 6.06%     | 2                         |
| 0.00%     | 0                         |
|           | 33                        |
|           | 30.30%<br>12.12%<br>6.06% |