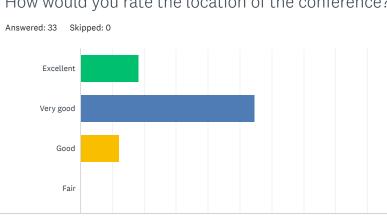

|           | 0%    | 10% | 20% | 30% | 40% | 50% | 60%    | 70%      | 80% | 90% 100% |    |
|-----------|-------|-----|-----|-----|-----|-----|--------|----------|-----|----------|----|
| NSWER CH  | DICES |     |     |     |     |     | RESPO  | NSES     |     |          |    |
| Excellent |       |     |     |     |     |     | 18.18% |          |     |          | 6  |
| Very good |       |     |     |     |     |     | 54.55% | <i>6</i> |     |          | 18 |
| Good      |       |     |     |     |     |     | 12.12% |          |     |          | 4  |
| Fair      |       |     |     |     |     |     | 0.00%  |          |     |          | 0  |
| Poor      |       |     |     |     |     |     | 0.00%  |          |     |          | 0  |
| Comments: |       |     |     |     |     |     | 15.15% |          |     |          | 5  |
| TOTAL     |       |     |     |     |     |     |        |          |     |          | 33 |