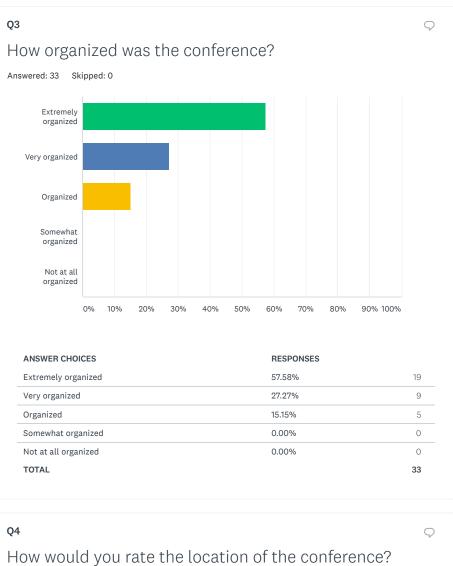

|           | 0%    | 10% | 20% | 30% | 40% | 50% | 60%    | 70%      | 80% | 90% 100% |    |
|-----------|-------|-----|-----|-----|-----|-----|--------|----------|-----|----------|----|
| NSWER CH  | DICES |     |     |     |     |     | RESPO  | NSES     |     |          |    |
| Excellent |       |     |     |     |     |     | 18.18% |          |     |          | 6  |
| Very good |       |     |     |     |     |     | 54.55% | <i>6</i> |     |          | 18 |
| Good      |       |     |     |     |     |     | 12.12% |          |     |          | 4  |
| Fair      |       |     |     |     |     |     | 0.00%  |          |     |          | 0  |
| Poor      |       |     |     |     |     |     | 0.00%  |          |     |          | 0  |
| Comments: |       |     |     |     |     |     | 15.15% |          |     |          | 5  |
| TOTAL     |       |     |     |     |     |     |        |          |     |          | 33 |