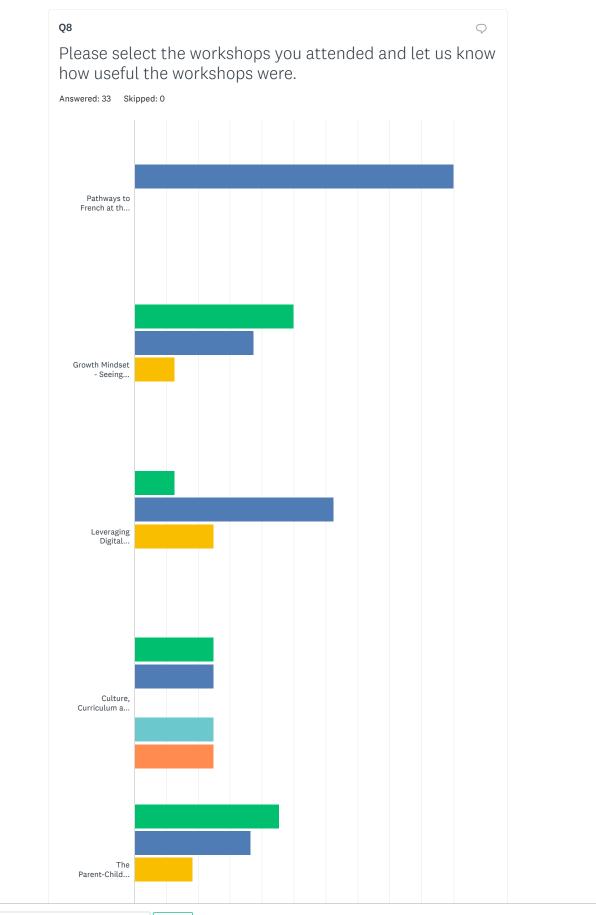

 $\bigtriangledown$ 

Share

SIGN UP FREE

 $\bigtriangledown$ 

| SIGN | UP | FREE |
|------|----|------|
|      |    |      |

| OCDSB                                                                                |                    |                    |                    |                    |              |    |      |
|--------------------------------------------------------------------------------------|--------------------|--------------------|--------------------|--------------------|--------------|----|------|
| Growth<br>Mindset -<br>Seeing<br>Possibilities in<br>People                          | 50.00%<br>4        | <b>37.50%</b><br>3 | 12.50%<br>1        | <b>0.00%</b><br>0  | 0.00%<br>0   | 8  | 1.63 |
| Leveraging<br>Digital<br>Technology in<br>the Classroom                              | 12.50%<br>1        | <b>62.50%</b><br>5 | <b>25.00%</b><br>2 | 0.00%<br>0         | 0.00%<br>0   | 8  | 2.13 |
| Culture,<br>Curriculum and<br>Identity                                               | 25.00%<br>1        | 25.00%<br>1        | 0.00%<br>0         | <b>25.00%</b><br>1 | 25.00%<br>1  | 4  | 3.00 |
| The Parent-<br>Child<br>Connection                                                   | <b>45.45%</b><br>5 | <b>36.36%</b><br>4 | 18.18%<br>2        | <b>0.00%</b><br>0  | 0.00%<br>0   | 11 | 1.73 |
| Self Regulation<br>in Children and<br>Adolescence                                    | <b>41.18%</b><br>7 | <b>41.18%</b><br>7 | 11.76%<br>2        | 5.88%<br>1         | 0.00%<br>O   | 17 | 1.82 |
| Math - Focus<br>on<br>Fundamentals                                                   | <b>40.00%</b><br>2 | 0.00%<br>0         | 60.00%<br>3        | 0.00%<br>0         | 0.00%<br>O   | 5  | 2.20 |
| School Active<br>Transportation:<br>Engaging<br>Parent<br>Champions                  | 33.33%<br>1        | <b>33.33%</b><br>1 | 0.00%<br>0         | 33.33%<br>1        | 0.00%<br>0   | 3  | 2.33 |
| Let's Talk<br>Cannabis                                                               | <b>33.33%</b><br>3 | <b>22.22%</b><br>2 | <b>22.22%</b><br>2 | <b>22.22%</b><br>2 | 0.00%<br>0   | 9  | 2.33 |
| Gaming and<br>Gaming<br>Addiction                                                    | 20.00%<br>1        | 60.00%<br>3        | 20.00%<br>1        | 0.00%<br>0         | 0.00%<br>0   | 5  | 2.00 |
| Special<br>Education -<br>Supports for<br>my Child                                   | 0.00%<br>O         | <b>62.50%</b><br>5 | 25.00%<br>2        | <b>12.50%</b><br>1 | 0.00%<br>0   | 8  | 2.50 |
| Supporting<br>Students with<br>Autism                                                | 0.00%<br>0         | 50.00%<br>1        | 50.00%<br>1        | <b>0.00%</b><br>0  | 0.00%<br>0   | 2  | 2.50 |
| PIC Session on<br>Ministry of<br>Education<br>Consultation<br>on Education<br>Reform | 0.00%<br>0         | <b>80.00%</b><br>4 | 20.00%<br>1        | 0.00%<br>0         | 0.00%<br>0   | 5  | 2.20 |
| Best Practices<br>for School<br>Councils                                             | 25.00%<br>1        | <b>50.00%</b><br>2 | 25.00%<br>1        | 0.00%<br>0         | 0.00%<br>0   | 4  | 2.00 |
| School Council<br>Finance                                                            | <b>40.00%</b><br>2 | <b>40.00%</b><br>2 | 0.00%<br>0         | 20.00%<br>1        | 0.00%<br>0   | 5  | 2.00 |
| School Council<br>Websites                                                           | 50.00%<br>2        | <b>50.00%</b>      | 0.00%<br>0         | <b>0.00%</b>       | <b>0.00%</b> | 4  | 1.50 |