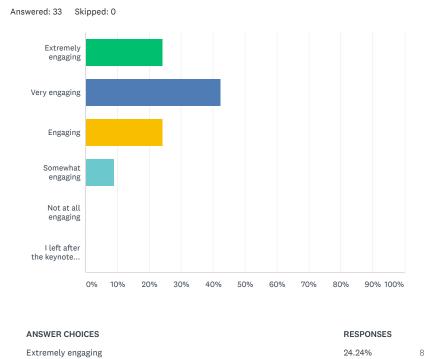

| 5                            |          |                 |         |         |       |          | $\bigtriangledown$ |
|------------------------------|----------|-----------------|---------|---------|-------|----------|--------------------|
| low engagi                   | ng was   | our kev         | note sn | eaker - | Dr Pe | og Daw   | son?               |
|                              | -        |                 |         | Cuitor  |       | 58 Duii  | 5011.              |
| nswered: 33 Skipp            | oed: 0   |                 |         |         |       |          |                    |
| Extremely                    |          |                 |         |         |       |          |                    |
| engaging                     |          |                 |         |         |       |          |                    |
|                              |          |                 |         |         |       |          |                    |
| Very engaging                |          |                 |         |         |       |          |                    |
|                              |          |                 |         |         |       |          |                    |
| Engaging                     |          |                 |         |         |       |          |                    |
| Somewhat                     |          |                 |         |         |       |          |                    |
| engaging                     |          |                 |         |         |       |          |                    |
| Not at all                   |          |                 |         |         |       |          |                    |
| engaging                     |          |                 |         |         |       |          |                    |
| l arrived                    |          |                 |         |         |       |          |                    |
| after the                    |          |                 |         |         |       |          |                    |
| 0%                           | 6 10% 20 | )% 30% 4        | 40% 50% | 60% 70% | 6 80% | 90% 100% |                    |
|                              |          |                 |         |         |       |          |                    |
|                              |          |                 |         |         |       |          |                    |
| ANSWER CHOICES               |          |                 |         |         |       | ESPONSES |                    |
| Extremely engagir            | ıg       |                 |         |         |       | 7.58%    | 19                 |
| Very engaging                |          |                 |         |         |       | .21%     | 7                  |
| Engaging<br>Somewhat engagii | na       |                 |         |         |       | .12%     | 4                  |
| Not at all engaging          | -        |                 |         |         |       | 09%      | 0                  |
| I arrived after the          | -        | ker so cannot c | omment  |         | -     | 00%      | 0                  |
| TOTAL                        | .,       |                 |         |         |       |          | 33                 |
|                              |          |                 |         |         |       |          |                    |

Very engaging Engaging

42.42%

24.24%

9.09%

14

8 3

Share

SIGN UP FREE