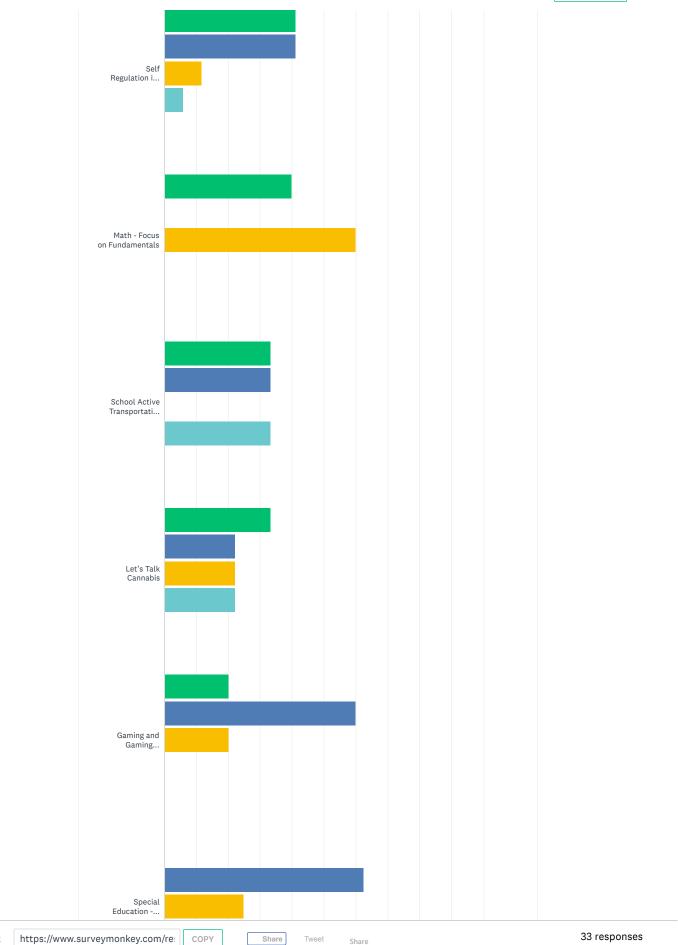

 $\bigtriangledown$ 

Share

SIGN UP FREE

 $\bigtriangledown$ 

| SIGN | UP | FREE |
|------|----|------|
|      |    |      |

| OCDSB                                                                                |                    |                    |                    |                    |              |    |      |
|--------------------------------------------------------------------------------------|--------------------|--------------------|--------------------|--------------------|--------------|----|------|
| Growth<br>Mindset -<br>Seeing<br>Possibilities in<br>People                          | 50.00%<br>4        | <b>37.50%</b><br>3 | 12.50%<br>1        | <b>0.00%</b><br>0  | 0.00%<br>0   | 8  | 1.63 |
| Leveraging<br>Digital<br>Technology in<br>the Classroom                              | 12.50%<br>1        | <b>62.50%</b><br>5 | <b>25.00%</b><br>2 | 0.00%<br>0         | 0.00%<br>0   | 8  | 2.13 |
| Culture,<br>Curriculum and<br>Identity                                               | 25.00%<br>1        | 25.00%<br>1        | 0.00%<br>0         | <b>25.00%</b><br>1 | 25.00%<br>1  | 4  | 3.00 |
| The Parent-<br>Child<br>Connection                                                   | <b>45.45%</b><br>5 | <b>36.36%</b><br>4 | 18.18%<br>2        | <b>0.00%</b><br>0  | 0.00%<br>0   | 11 | 1.73 |
| Self Regulation<br>in Children and<br>Adolescence                                    | <b>41.18%</b><br>7 | <b>41.18%</b><br>7 | 11.76%<br>2        | 5.88%<br>1         | 0.00%<br>O   | 17 | 1.82 |
| Math - Focus<br>on<br>Fundamentals                                                   | <b>40.00%</b><br>2 | 0.00%<br>0         | 60.00%<br>3        | 0.00%<br>0         | 0.00%<br>O   | 5  | 2.20 |
| School Active<br>Transportation:<br>Engaging<br>Parent<br>Champions                  | 33.33%<br>1        | <b>33.33%</b><br>1 | 0.00%<br>0         | 33.33%<br>1        | 0.00%<br>0   | 3  | 2.33 |
| Let's Talk<br>Cannabis                                                               | <b>33.33%</b><br>3 | <b>22.22%</b><br>2 | <b>22.22%</b><br>2 | <b>22.22%</b><br>2 | 0.00%<br>0   | 9  | 2.33 |
| Gaming and<br>Gaming<br>Addiction                                                    | 20.00%<br>1        | 60.00%<br>3        | 20.00%<br>1        | 0.00%<br>0         | 0.00%<br>0   | 5  | 2.00 |
| Special<br>Education -<br>Supports for<br>my Child                                   | 0.00%<br>O         | <b>62.50%</b><br>5 | 25.00%<br>2        | <b>12.50%</b><br>1 | 0.00%<br>0   | 8  | 2.50 |
| Supporting<br>Students with<br>Autism                                                | 0.00%<br>0         | 50.00%<br>1        | 50.00%<br>1        | <b>0.00%</b><br>0  | 0.00%<br>0   | 2  | 2.50 |
| PIC Session on<br>Ministry of<br>Education<br>Consultation<br>on Education<br>Reform | 0.00%<br>0         | <b>80.00%</b><br>4 | 20.00%<br>1        | 0.00%<br>0         | 0.00%<br>0   | 5  | 2.20 |
| Best Practices<br>for School<br>Councils                                             | 25.00%<br>1        | <b>50.00%</b><br>2 | 25.00%<br>1        | 0.00%<br>0         | 0.00%<br>0   | 4  | 2.00 |
| School Council<br>Finance                                                            | <b>40.00%</b><br>2 | <b>40.00%</b><br>2 | 0.00%<br>0         | 20.00%<br>1        | 0.00%<br>0   | 5  | 2.00 |
| School Council<br>Websites                                                           | 50.00%<br>2        | <b>50.00%</b>      | 0.00%<br>0         | <b>0.00%</b>       | <b>0.00%</b> | 4  | 1.50 |