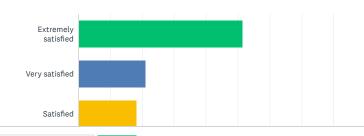

# How satisfied were you with the refreshments and food provided at the conference?

Share

COPY

 $\bigcirc$ 

# What did you like most about the conference?

Answered: 26 Skipped: 7

Q11

 $\bigcirc$ 

Share Link

33 responses

 $\bigtriangledown$ 

| RESPONSES |                           |
|-----------|---------------------------|
| 51.52%    | 17                        |
| 30.30%    | 10                        |
| 12.12%    | 4                         |
| 6.06%     | 2                         |
| 0.00%     | 0                         |
|           | 33                        |
|           | 30.30%<br>12.12%<br>6.06% |