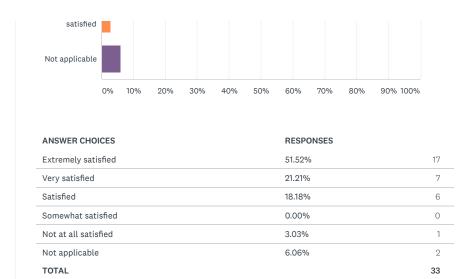

| 20.00%<br>1        | 0.00%<br>0         | 0.00%<br>0   | 5  | 2.20 |
| Best Practices<br>for School<br>Councils                                             | 25.00%<br>1        | <b>50.00%</b><br>2 | 25.00%<br>1        | 0.00%<br>0         | 0.00%<br>0   | 4  | 2.00 |
| School Council<br>Finance                                                            | <b>40.00%</b><br>2 | <b>40.00%</b><br>2 | 0.00%<br>0         | 20.00%<br>1        | 0.00%<br>0   | 5  | 2.00 |
| School Council<br>Websites                                                           | 50.00%<br>2        | <b>50.00%</b>      | 0.00%<br>0         | <b>0.00%</b>       | <b>0.00%</b> | 4  | 1.50 |

### **Q**9

# How satisfied were you with the refreshments and food provided at the conference?





Share

COPY

 $\bigcirc$ 





# What did you like most about the conference?

Answered: 26 Skipped: 7

Q11

 $\bigcirc$ 



Share Link



33 responses

 $\bigtriangledown$ 

| RESPONSES |                           |
|-----------|---------------------------|
| 51.52%    | 17                        |
| 30.30%    | 10                        |
| 12.12%    | 4                         |
| 6.06%     | 2                         |
| 0.00%     | 0                         |
|           | 33                        |
|           | 30.30%<br>12.12%<br>6.06% |

Powered by SurveyMonkey

Check out our sample surveys and create your own now!