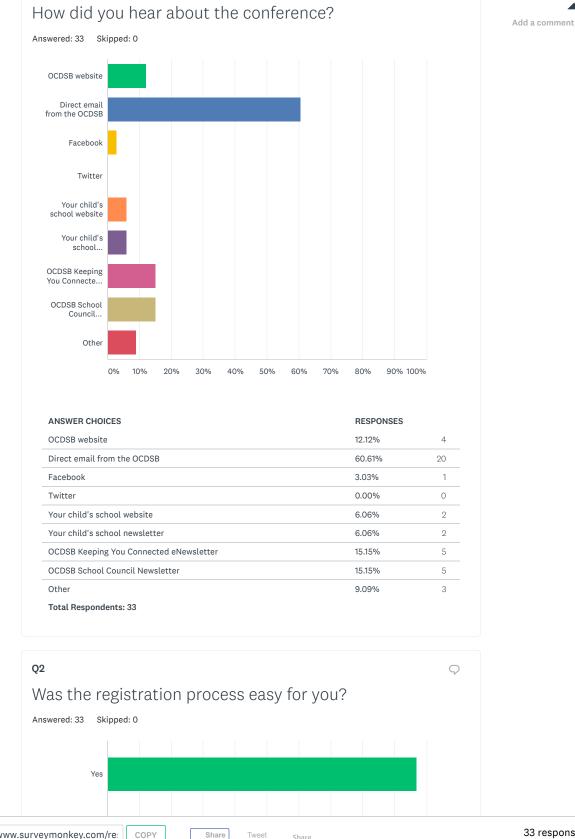

# Survey Results

Q1

#### U/0 IU/0 2U/0 3U/0 TU/0 3U/0 UU/0 /U/0 0U/0 3U/0 IU/0

| ANSWER CHOICES | RESPONSES |    |
|----------------|-----------|----|
| Yes            | 96.97%    | 32 |
| No             | 3.03%     | 1  |
| TOTAL          |           | 33 |