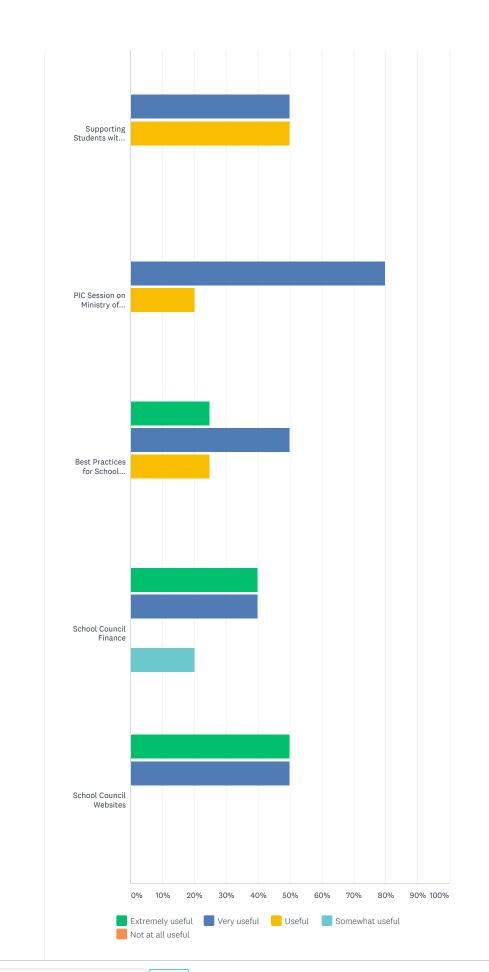

 $\bigtriangledown$ 

Share

SIGN UP FREE

 $\bigtriangledown$ 

| SIGN | UP | FREE |
|------|----|------|
|      |    |      |

| OCDSB                                                                                |                    |                    |                    |                    |              |    |      |
|--------------------------------------------------------------------------------------|--------------------|--------------------|--------------------|--------------------|--------------|----|------|
| Growth<br>Mindset -<br>Seeing<br>Possibilities in<br>People                          | 50.00%<br>4        | <b>37.50%</b><br>3 | 12.50%<br>1        | <b>0.00%</b><br>0  | 0.00%<br>0   | 8  | 1.63 |
| Leveraging<br>Digital<br>Technology in<br>the Classroom                              | 12.50%<br>1        | <b>62.50%</b><br>5 | <b>25.00%</b><br>2 | 0.00%<br>0         | 0.00%<br>0   | 8  | 2.13 |
| Culture,<br>Curriculum and<br>Identity                                               | 25.00%<br>1        | 25.00%<br>1        | 0.00%<br>0         | <b>25.00%</b><br>1 | 25.00%<br>1  | 4  | 3.00 |
| The Parent-<br>Child<br>Connection                                                   | <b>45.45%</b><br>5 | <b>36.36%</b><br>4 | 18.18%<br>2        | <b>0.00%</b><br>0  | 0.00%<br>0   | 11 | 1.73 |
| Self Regulation<br>in Children and<br>Adolescence                                    | <b>41.18%</b><br>7 | <b>41.18%</b><br>7 | 11.76%<br>2        | 5.88%<br>1         | 0.00%<br>O   | 17 | 1.82 |
| Math - Focus<br>on<br>Fundamentals                                                   | <b>40.00%</b><br>2 | 0.00%<br>0         | 60.00%<br>3        | 0.00%<br>0         | 0.00%<br>O   | 5  | 2.20 |
| School Active<br>Transportation:<br>Engaging<br>Parent<br>Champions                  | 33.33%<br>1        | <b>33.33%</b><br>1 | 0.00%<br>0         | 33.33%<br>1        | 0.00%<br>0   | 3  | 2.33 |
| Let's Talk<br>Cannabis                                                               | <b>33.33%</b><br>3 | <b>22.22%</b><br>2 | <b>22.22%</b><br>2 | <b>22.22%</b><br>2 | 0.00%<br>0   | 9  | 2.33 |
| Gaming and<br>Gaming<br>Addiction                                                    | 20.00%<br>1        | 60.00%<br>3        | 20.00%<br>1        | 0.00%<br>0         | 0.00%<br>0   | 5  | 2.00 |
| Special<br>Education -<br>Supports for<br>my Child                                   | 0.00%<br>O         | <b>62.50%</b><br>5 | 25.00%<br>2        | <b>12.50%</b><br>1 | 0.00%<br>0   | 8  | 2.50 |
| Supporting<br>Students with<br>Autism                                                | 0.00%<br>0         | 50.00%<br>1        | 50.00%<br>1        | <b>0.00%</b><br>0  | 0.00%<br>0   | 2  | 2.50 |
| PIC Session on<br>Ministry of<br>Education<br>Consultation<br>on Education<br>Reform | 0.00%<br>0         | <b>80.00%</b><br>4 | 20.00%<br>1        | 0.00%<br>0         | 0.00%<br>0   | 5  | 2.20 |
| Best Practices<br>for School<br>Councils                                             | 25.00%<br>1        | <b>50.00%</b><br>2 | 25.00%<br>1        | 0.00%<br>0         | 0.00%<br>0   | 4  | 2.00 |
| School Council<br>Finance                                                            | <b>40.00%</b><br>2 | <b>40.00%</b><br>2 | 0.00%<br>0         | 20.00%<br>1        | 0.00%<br>0   | 5  | 2.00 |
| School Council<br>Websites                                                           | 50.00%<br>2        | <b>50.00%</b>      | 0.00%<br>0         | <b>0.00%</b>       | <b>0.00%</b> | 4  | 1.50 |