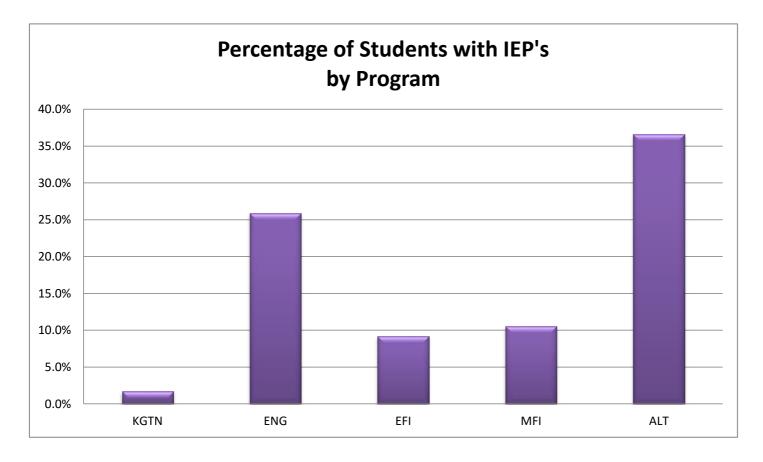

## Students with an Individual Education Plan (IEP)

| % of Students with IEP's by Program |           |      |                                      |
|-------------------------------------|-----------|------|--------------------------------------|
| Program                             | Enrolment | IEPs | Percent<br>(# IEP's / Program Enrol) |
| KGTN                                | 9207      | 156  | 1.7%                                 |
| ENG                                 | 14302     | 3710 | 25.9%                                |
| EFI                                 | 21431     | 1969 | 9.2%                                 |
| MFI                                 | 2483      | 261  | 10.5%                                |
| ALT                                 | 804       | 294  | 36.6%                                |
| Totals                              | 48227     | 6390 | 13.25%                               |

Note: IEP - Individual Education Plan

Students with IEP's form part of standard program enrolments: i.e. not in congregated classes Enrolment does not include congregated SE, DD, gifted classes nor Clifford Bowey/Crystal Bay Enrol. October 31, 2018 Enrolment