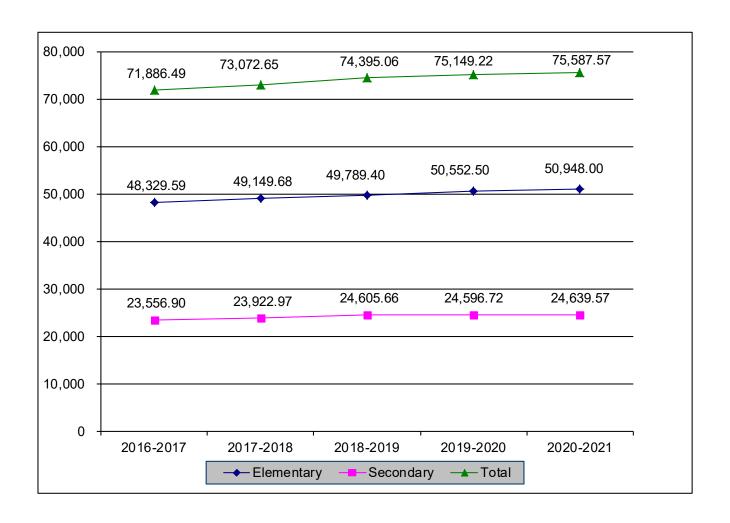

#### **Average Daily Enrolment - Table**

|                           | 2016-2017<br>Actual | 2017-2018<br>Actual | 2018-2019<br>Actual | 2019-2020<br>Revised | 2020-2021<br>Projection |
|---------------------------|---------------------|---------------------|---------------------|----------------------|-------------------------|
| Elementary Students       |                     |                     |                     |                      |                         |
| Junior Kindergarten       | 4,372.93            | 4,502.59            | 4,523.78            | 4,458.00             | 4,440.00                |
| Senior Kindergarten       | 4,719.69            | 4,697.70            | 4,774.14            | 4,851.50             | 4,758.50                |
| Grades 1 to 3             | 14,659.90           | 14,796.35           | 14,920.95           | 15,082.50            | 15,241.00               |
| Grades 4 to 8             | 24,520.57           | 25,094.04           | 25,504.03           | 26,091.50            | 26,454.50               |
| Sub-Total                 | 48,273.09           | 49,090.68           | 49,722.90           | 50,483.50            | 50,894.00               |
| Tuition Paying            | 56.50               | 59.00               | 66.50               | 69.00                | 54.00                   |
| Total Elementary Students | 48,329.59           | 49,149.68           | 49,789.40           | 50,552.50            | 50,948.00               |
| Secondary Students        |                     |                     |                     |                      |                         |
| Under age 21              | 22,057.93           | 22,350.70           | 22,922.31           | 23,091.29            | 23,491.37               |
| Age 21 and over           | 834.63              | 827.02              | 897.35              | 756.43               | 748.20                  |
| Sub-Total                 | 22,892.56           | 23,177.72           | 23,819.66           | 23,847.72            | 24,239.57               |
| Tuition Paying            | 664.34              | 745.25              | 786.00              | 749.00               | 400.00                  |
| Total Secondary Students  | 23,556.90           | 23,922.97           | 24,605.66           | 24,596.72            | 24,639.57               |
| Grand Total               | 71,886.49           | 73,072.65           | 74,395.06           | 75,149.22            | 75,587.57               |

#### **Average Daily Enrolment – Chart**