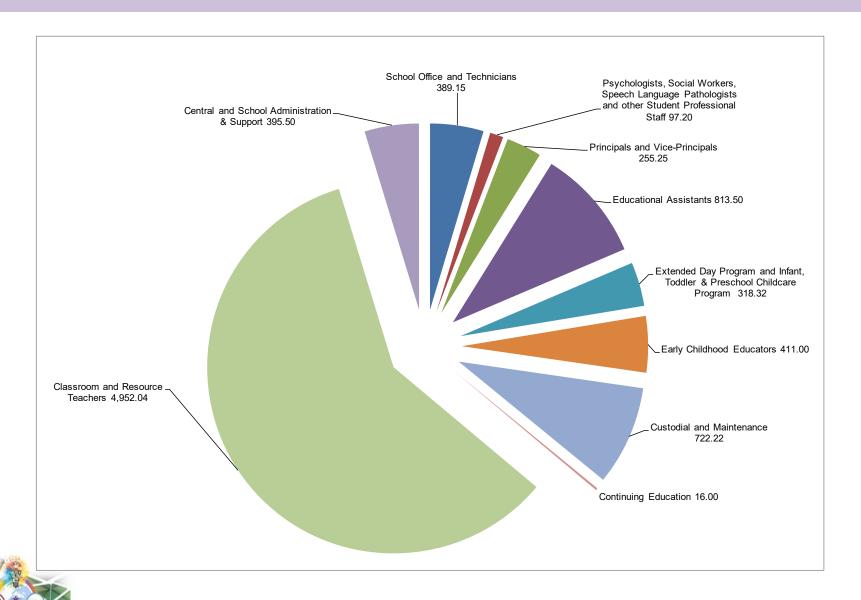

#### Staffing by Full-Time Equivalency (FTE) Chart

| Staffing Group                                                                                   | 2019     | -2020   | 2020-2021 |         |  |
|--------------------------------------------------------------------------------------------------|----------|---------|-----------|---------|--|
| Stanning Group                                                                                   | FTE      | % Total | FTE       | % Total |  |
| Classroom and Resource Teachers                                                                  | 4,876.31 | 59.82%  | 4,952.04  | 59.16%  |  |
| Educational Assistants                                                                           | 750.00   | 9.20%   | 813.50    | 9.72%   |  |
| Custodial and Maintenance                                                                        | 705.62   | 8.66%   | 722.22    | 8.63%   |  |
| Early Childhood Educators                                                                        | 393.20   | 4.82%   | 411.00    | 4.91%   |  |
| School Office and Technicians                                                                    | 393.05   | 4.82%   | 389.15    | 4.65%   |  |
| Central and School Administration & Support                                                      | 374.50   | 4.59%   | 395.50    | 4.73%   |  |
| Extended Day Program and Infant, Toddler & Preschool Childcare Program                           | 297.20   | 3.65%   | 318.32    | 3.80%   |  |
| Principals and Vice-Principals                                                                   | 250.75   | 3.08%   | 255.25    | 3.05%   |  |
| Psychologists, Social Workers, Speech Language Pathologists and other Student Professional Staff | 94.60    | 1.16%   | 97.20     | 1.16%   |  |
| Continuing Education                                                                             | 16.00    | 0.20%   | 16.00     | 0.19%   |  |
| Total                                                                                            | 8,151.23 | 100.00% | 8,370.17  | 100.00% |  |

#### Staffing by Full-Time Equivalency Pie Chart

|                                                                             | Elementary<br>Teachers | Secondary<br>Teachers | Principals<br>and Vice-<br>Principals | Professional<br>Student<br>Services<br>Personnel | Educational<br>Assistants | Early Childhood Educators (Core and EDP) | Education<br>Support<br>Professionals | Facilities<br>Learning<br>Environment | Union Exempt<br>(Includes ITP<br>Program) | Total    |
|-----------------------------------------------------------------------------|------------------------|-----------------------|---------------------------------------|--------------------------------------------------|---------------------------|------------------------------------------|---------------------------------------|---------------------------------------|-------------------------------------------|----------|
| Approved 2019-2020 Staffing                                                 | 3,171.64               | 1,705.67              | 251.75                                | 94.60                                            | 750.00                    | 602.35                                   | 627.05                                | 708.62                                | 239.56                                    | 8,151.24 |
|                                                                             | 3,171.04               | 1,703.07              | 231.73                                | 94.00                                            | 730.00                    | 002.55                                   | 027.03                                | 700.02                                | 233.30                                    | 0,131.24 |
| Secondary Teachers includes 1.0 FTE approved FTE Dual Credit Support Worker |                        |                       |                                       |                                                  |                           |                                          |                                       |                                       |                                           |          |
| Collective Agreement / Legislative based Changes                            |                        |                       |                                       |                                                  |                           |                                          |                                       |                                       |                                           |          |
| Elementary Teachers                                                         | -                      | -                     | -                                     | -                                                | -                         | -                                        | -                                     | -                                     | -                                         | 0.00     |
| Secondary Teachers                                                          | -                      | 0.17                  | -                                     | -                                                | -                         | -                                        | -                                     | -                                     | -                                         | 0.17     |
| Sub-Total                                                                   | 0.00                   | 0.17                  | 0.00                                  | 0.00                                             | 0.00                      | 0.00                                     | 0.00                                  | 0.00                                  | 0.00                                      | 0.17     |
| ADE Based Changes (Approved by Board)                                       |                        |                       |                                       |                                                  |                           |                                          |                                       |                                       |                                           |          |
| Elementary Teachers                                                         | 45.26                  | -                     | -                                     | -                                                | -                         | -                                        | -                                     | -                                     | -                                         | 45.26    |
| Secondary Teachers                                                          | -                      | 2.17                  | -                                     | -                                                | -                         | -                                        | -                                     | -                                     | -                                         | 2.17     |
| Elementary Office Staff                                                     | -                      | -                     | -                                     | -                                                | -                         | -                                        | (3.00)                                | -                                     | -                                         | (3.00)   |
| Elementary Library Technicians                                              | -                      | -                     | -                                     | -                                                | -                         | -                                        | 0.10                                  | -                                     | -                                         | 0.10     |
| Early Learning Assistants - Extended Day Program                            | -                      | -                     | -                                     | -                                                | -                         | -                                        |                                       | -                                     | 10.26                                     | 10.26    |
| Early Childhood Educators - Core Program                                    | -                      | -                     | -                                     | -                                                | -                         | 17.79                                    | -                                     | -                                     | -                                         | 17.79    |
| Sub-Total                                                                   | 45.26                  | 2.17                  | 0.00                                  | 0.00                                             | 0.00                      | 17.79                                    | (2.90)                                | 0.00                                  | 10.26                                     | 72.58    |